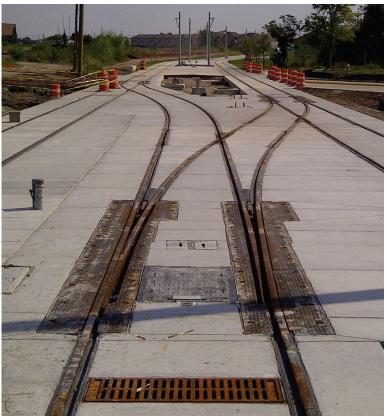

## **TrackJacket® Transit Solutions**

Polycorp's TrackJacket® system is a family of products, designed to completely isolate the entire embedded track from the concrete roadway. The system handles all types of situations, including tangent track, insulated joints, axle counters, or special track work. An integrated isolation system for all applications, that achieves very high levels of stray current control, vibration isolation, and noise reduction, for even the most difficult applications.

## TrackJacket®

One system for all types of embedded tracks

- Global leader in stray current control
- Significant noise attenuation for urban environments
- Maintenance benefits of vibration isolation

With the Polycorp TrackJacket® System, everything fits together perfectly, meeting every need from one end of the track to the other, and everything in between.