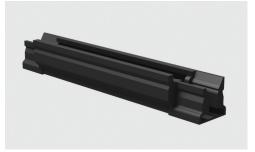

## TrackJacket®

One system for all types of embedded tracks

- Global leader in stray current control
- Significant noise attenuation for urban environments
- Maintenance benefits of vibration isolation

With the Polycorp TrackJacket® System, everything fits together perfectly, meeting every need from one end of the track to the other, and everything in between.

Poly-Adjust® Gauge Screws

**Retaining Rail Boot** 

**Insulated Joint Cuff**