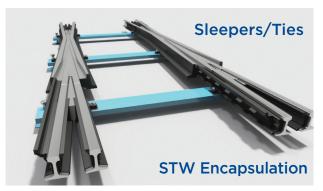

## **TrackJacket® Transit Solutions**

Polycorp's TrackJacket® system is a family of products, designed to completely isolate the entire embedded track from the concrete roadway. The system handles all types of situations, including tangent track, insulated joints, axle counters, or special track work. An integrated isolation system for all applications, that achieves very high levels of stray current control, vibration isolation, and noise reduction, for even the most difficult applications.

## TrackJacket®

One system for all types of embedded tracks

- Global leader in stray current control
- Significant noise attenuation for urban environments
- Maintenance benefits of vibration isolation

With the Polycorp TrackJacket® System, everything fits together perfectly, meeting every need from one end of the track to the other, and everything in between.