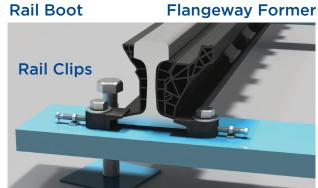

## **TrackJacket® Transit Solutions**

Polycorp's TrackJacket® system is a family of products, designed to completely isolate the entire embedded track from the concrete roadway. The system handles all types of situations, including tangent track, insulated joints, axle counters, or special track work. An integrated isolation system for all applications, that achieves very high levels of stray current control, vibration isolation, and noise reduction, for even the most difficult applications.

## TrackJacket®

One system for all types of embedded tracks

- Global leader in stray current control
- Significant noise attenuation for urban environments
- Maintenance benefits of vibration isolation

With the Polycorp TrackJacket® System, everything fits together perfectly, meeting every need from one end of the track to the other, and everything in between.